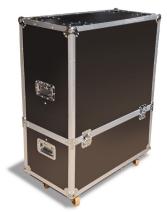

#### **TECHNICAL SPECIFICATIONS**

76" x 38" display area
288 x 144 resolution, 6.7mm pixel pitch
Two interlocking 144x144 display panels.
Full Color
Durable hard shell case with wheels
Total weight including case: 220 lbs

Computer: Windows 7 or newer with DVI or HDMI port

Comes with Durable Hard Shell Case with Wheels