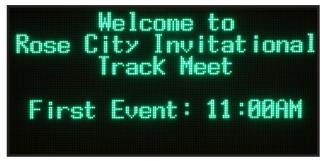

of

Suitable for indoor and outdoor use. Clearly visible in direct sunlight. Water and rain resistant.



Race Results



Basketball

Over for More



| LIBERTY | 10:09    | GLENCOE |
|---------|----------|---------|
| 1       | PERIOD:2 | 2       |
| 6       | SHOTS    | 8       |
| 5       | SAVES    | 4       |

Soccer — Lacrosse — Hockey

| BALL 1 |    |        |    |       |   |   |   |   |                 | - |
|--------|----|--------|----|-------|---|---|---|---|-----------------|---|
| HOME   | 1  | 2<br>9 | 31 | 4-4-4 | 5 | 6 | 7 | 8 | 9 R<br><b>0</b> | 3 |
|        | Ø  | 4      | P  | 9     | 7 |   | 8 | 7 | 7               | 4 |
|        | 23 |        |    |       |   |   |   | 7 |                 |   |

Baseball



Volleyball All Sports
Two Scoreboards in One



Race Entries



**Announcements** 



**Advertisements** 

#### **TECHNICAL SPECIFICATIONS**

76" x 38" display area
288 x 144 resolution, 6.7mm pixel pitch
Two interlocking 144x144 display panels.
Full Color
Durable hard shell case with wheels
Total weight including case: 220 lbs

Individual Panel weight: 70 lbs

Water resistant aluminum enclosure

Power requirements: 115 VAC, 1000 watts max HDMI connection from controller to computer Network cable connection from sign to controller Built-in stand

Computer: Windows 7 or newer with DVI or HDMI port



Comes with Durable Hard Shell Case with Wheels