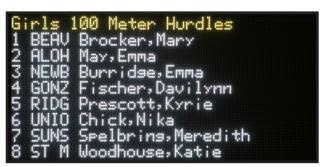

#### TRACK

Send race time, entries, and results instantly from the FlashTiming software.

### Weatherproof

Suitable for indoor and outdoor use. Clearly visible in direct sunlight. Water and rain resistant.

Race Results

Basketball

Over for More

| LIBERTY | 10:09    | GLENCOE |
|---------|----------|---------|
| 1       | PERIOD:2 | 2       |
| 6       | SHOTS    | 8       |
| 5       | SAVES    | 4       |