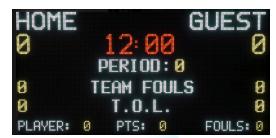

## ALL Sports

Keep track of scores, times, and other stats. Scoreboard templates are available for most high school sports including Basketball, Baseball, Soccer, Volleyball, Lacrosse, Tennis and more.