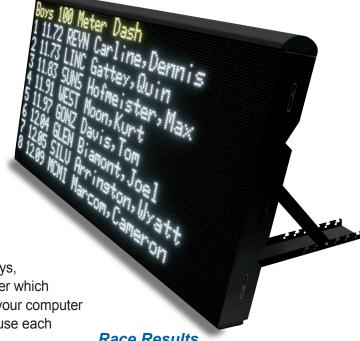

#### TRACK

Send race time, entries, and results instantly from the FlashTiming software.

### Weatherproof

Suitable for indoor and outdoor use. Clearly visible in direct sunlight. Water and rain resistant.

Race Results

Basketball

Over for More

| LIBERTY | 10:09    | GLENCOE |
|---------|----------|---------|
| 1       | PERIOD:2 | 2       |
| 6       | SHOTS    | 8       |
| 5       | SAVES    | 4       |