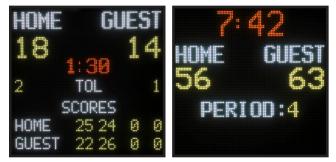

## ALL Sports

Keep track of scores, times, and other stats. Scoreboard templates are available for most high school sports including Basketball, Baseball, Soccer, Volleyball, Lacrosse, Tennis and more.

#### One or Two Scoreboards

FT-Scoreboard consists of 2 interlocking 288x144 pixel displays, each with a built-in stand. It includes a pre-configured controller which connects to the display with a network cable and attaches to your computer with a DVI or HDMI cable. Purchase a second controller and use each panel as a separate scoreboard!